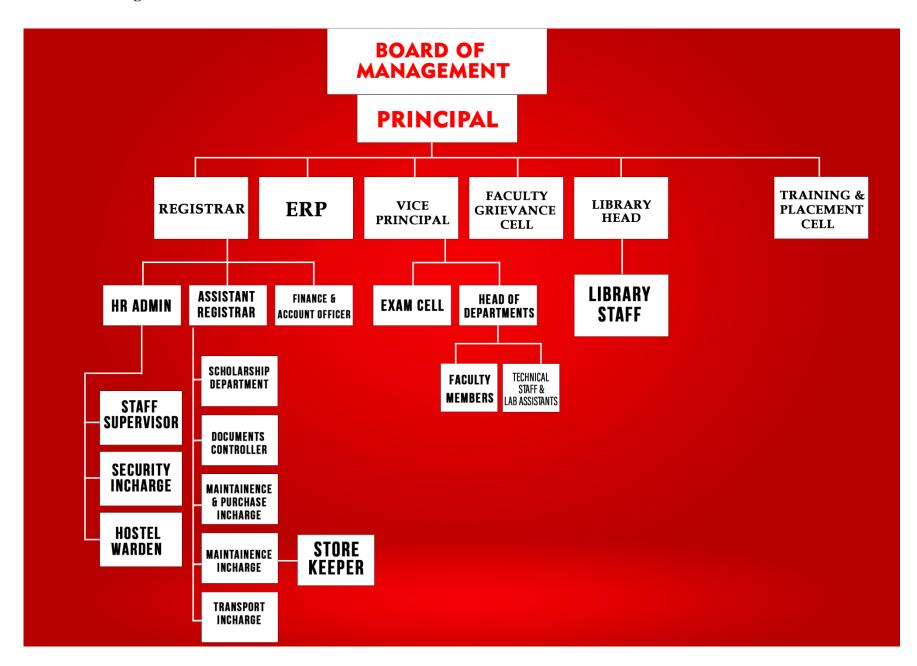

- ✓ Frequency of the Board Meetings and Academic Advisory meeting
  - Governing Council and Academic Council meeting is regularly held half yearly.
- **✓** Organization Chart and Processes